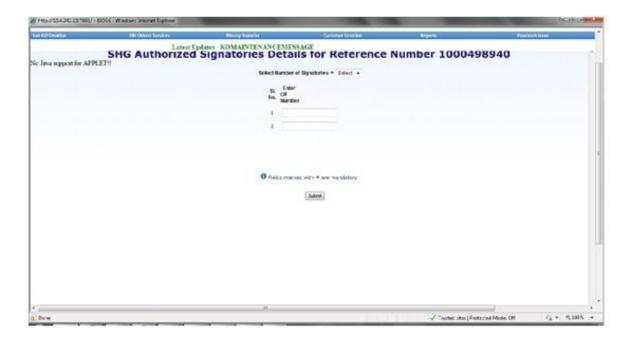

#### **Customer Creation -> SHG Creation:**

After clicking on SHG Creation the page, To continue with the rest of the shg group creation process, fill in the details properly in the form that would appear as shown. After filling this up click on the submit to continue.

**Actions**: Create

SHG creation

a

After that customer should enter the two or three reference number for signatories and then click on submit button for completing the shg group creation.