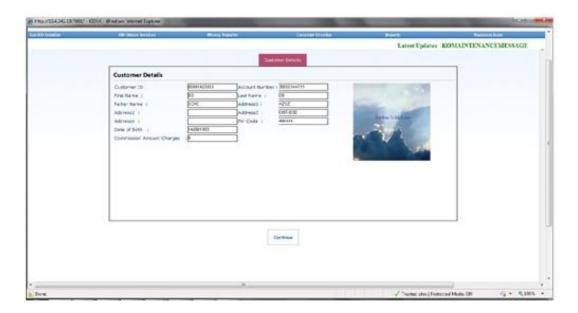

# **Customer Creation -> Print Account Opening Form:**

After clicking on the tab "print account opening form" the below shown page will appear. Fill in the details and click on query. This is meant to provide account opening form of a customer.

**Actions**: fetch

After fill reference number this page will appear:

#### Account opening form: