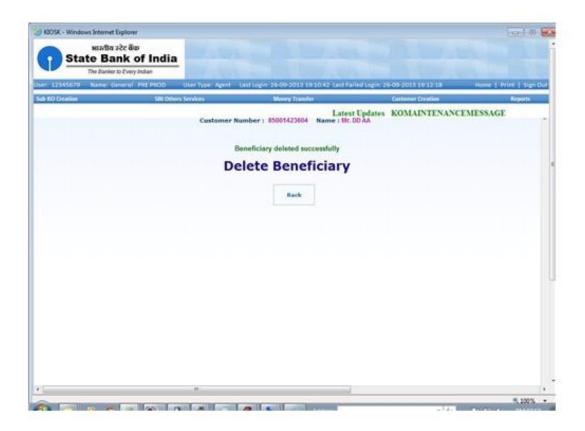

n screen for cash deposit



# Including commission plan



Verification Page: before confirmation of deposit or any other transaction user should verify with Finger print capture again and it verify with the database.



confirmation page:





# **Customer Login -> Transactions -> Withdraw:**

when user select withdraw this page will appear







#### withdrawal Receipt:



Confirmation Page:





# **Customer Login -> Transactions -> Balance enquiry:**

When user select Balance enquiry this page will appear





## **Customer Login -> Transactions -> Add Beneficiary:**

when user select Add Beneficiary this page will appear







#### confirmation page



# **Customer Login -> Transactions -> Fund Transfer:**





#### a

# **Customer Login -> Transactions -> Delete Beneficiary:**





### **Customer Login -> Transactions -> Mini Statement:**

when user select mini statement this page will appear





## **Customer Login -> Transactions -> STDR account open:**

when user select STDR account open this page will appea