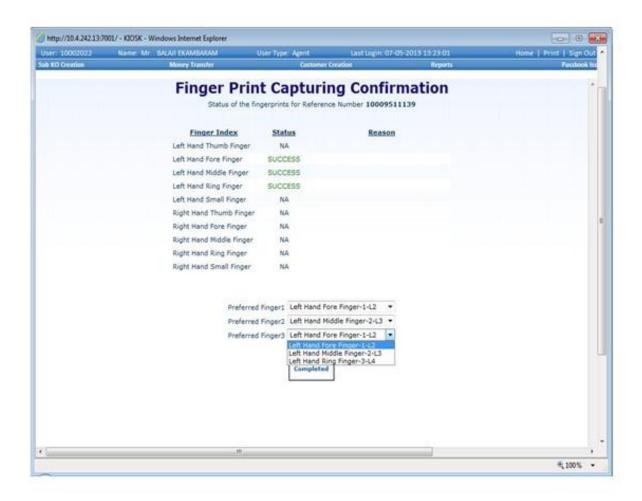

# **Finger Print Capturing Confirmation:**

Select the fingers according to their preference. Click on continue to complete the process.