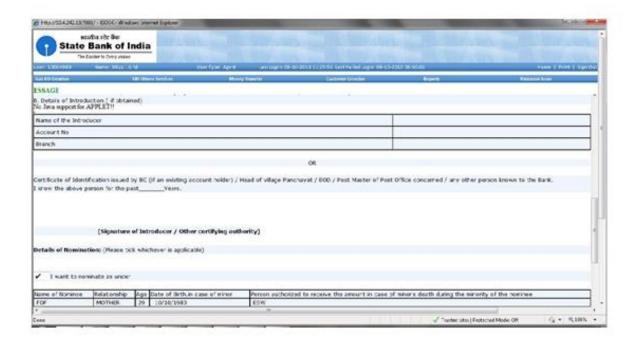

### **Nominee Details:**

After clicking on the tab "nominee details" the below shown page will appear. Fill in the details and click on submit. This is meant to provide all necessary details of a nominee.

# Nominee details MOSK - Windows Internet Explorer customer creation Continue To Capture Customer Details::1000498937:: Nominee Details Nominate a person :\* FDF ZSH Nominee Name :\* Nominee Address :\* 10/10/1983 Nominee Relation Type 1\* MOTHER Nominee DOB 1♥ 29 Nominee Age : Nominee Name To Se Printed in Passbook : YES . Linkage Individual Account to SHG Account : ■ NO ■ OFields marked with \* are mandatory