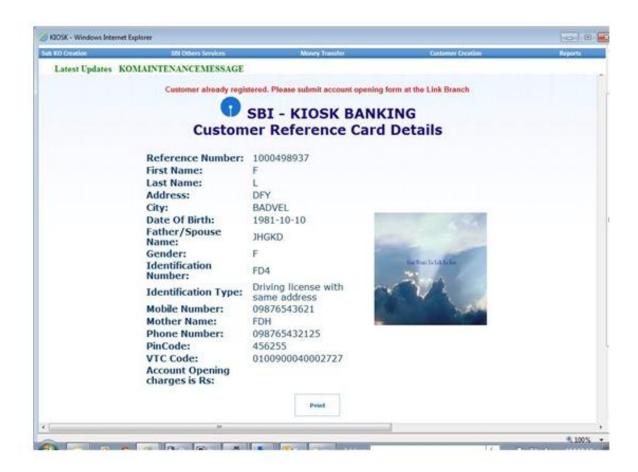

bmit. This is meant to provide all necessary details of a nominee.

# Nominee details MOSK - Windows Internet Explorer customer creation Continue To Capture Customer Details::1000498937:: Nominee Details Nominate a person :\* FDF ZSH Nominee Name :\* Nominee Address :\* 10/10/1983 Nominee Relation Type 1\* MOTHER Nominee DOB 1♥ 29 Nominee Age : Nominee Name To Se Printed in Passbook : YES . Linkage Individual Account to SHG Account : ■ NO ■ OFields marked with \* are mandatory

### Other Details:ATM details



# **Photo Upload post Customer Creation:**

A message would be viewable showing "Customer created successfully". A photo upload option will appear. Click on browse to add the photo to be uploaded. Click on submit.

#### Customer creation



#### **Customer Reference Card Details:**



## **Account Opening Charges:**

After the above process is completed, user will be directed to this page showing the account opening charges. Click on confirm to proceed.



#### 7

### **Customer Creation -> Continue Customer Creation:**

After clicking on the tab "continue customer creation" the below shown page will appear. Fill in the details and click on submit. This is meant to provide all remaining links for customer creation for that particular reference number.

**Actions**: Creation



Continue customer creation

# **Customer Creation -> Print Account Opening Form:**

After clicking on the tab "print account opening form" the below shown page will appear. Fill in the details and click on query. This is meant to provide account opening form of a customer.

**Actions**: fetch