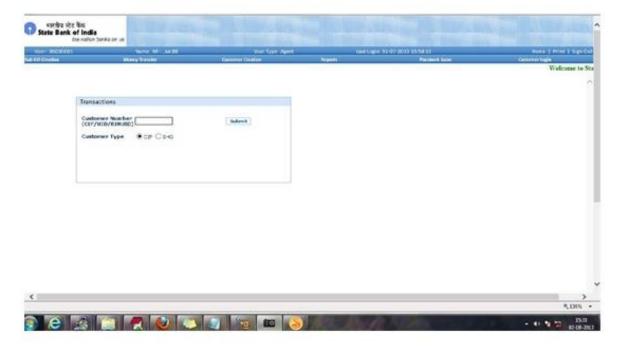

## **Customer Login ->**

For Customer login customer should enter cif number and then click on submit button.

G . 9,1005 .

Carcal intraner | Protected Works Citi

After that page redirected to the account summary page: