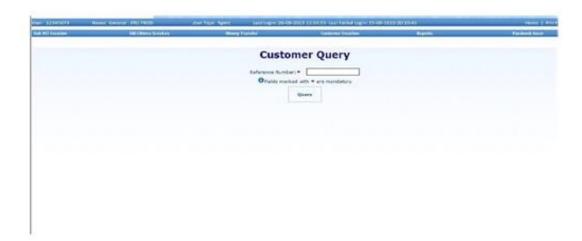

# **Customer Creation -> Print Account Opening Form:**

After clicking on the tab "print account opening form" the below shown page will appear. Fill in the details and click on query. This is meant to provide account opening form of a customer.

**Actions**: fetch

After fill reference number this page will appear:

#### Account opening form: