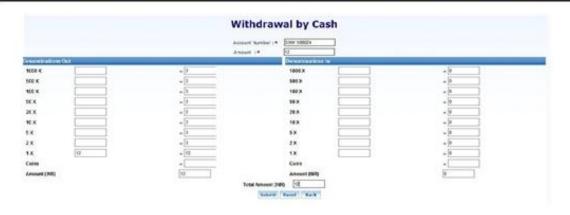

# **Customer Login -> Transactions -> Withdraw:**

when user select withdraw this page will appear