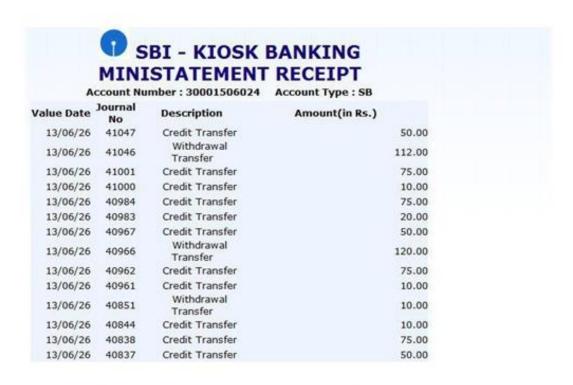

### **Customer Login -> Transactions -> Mini Statement:**

when user select mini statement this page will appear