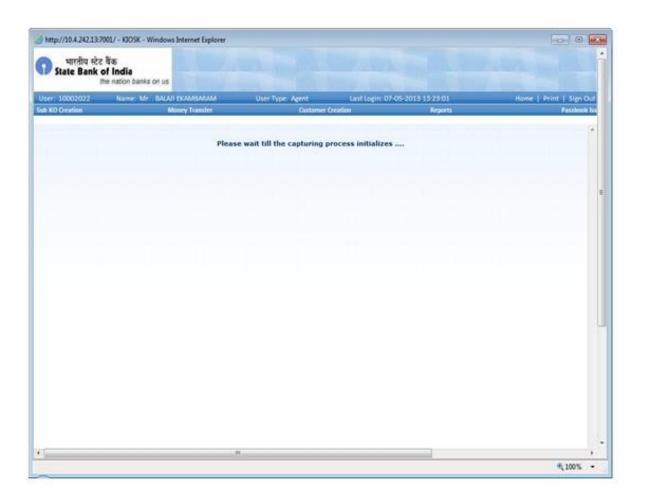

### **Wait Screen:**

After clicking on the submit button of the UID customer creation page, this screen will appear showing the message "please wait till the capturing process initializes..."