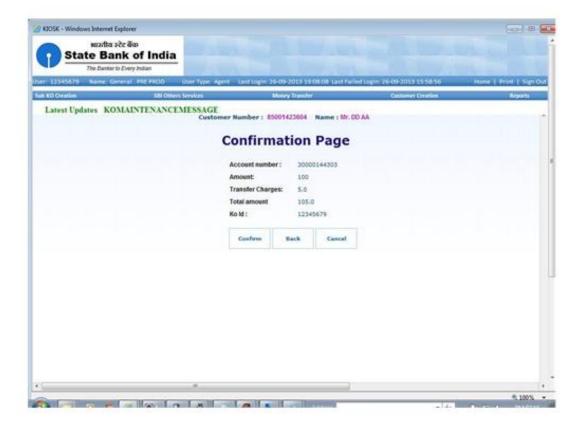

en

#### n

# **Customer Login -> Transactions -> Deposit:**

Denomination screen for cash deposit



# Including commission plan



Verification Page: before confirmation of deposit or any other transaction user should verify with Finger print capture again and it verify with the database.



confirmation page:





# **Customer Login -> Transactions -> Withdraw:**

when user select withdraw this page will appear







#### withdrawal Receipt:



Confirmation Page:





# **Customer Login -> Transactions -> Balance enquiry:**

When user select Balance enquiry this page will appear





## **Customer Login -> Transactions -> Add Beneficiary:**

when user select Add Beneficiary this page will appear







#### confirmation page



# **Customer Login -> Transactions -> Fund Transfer:**





#### a

# **Customer Login -> Transactions -> Delete Beneficiary:**





### **Customer Login -> Transactions -> Mini Statement:**

when user select mini statement this page will appear





## **Customer Login -> Transactions -> STDR account open:**

when user select STDR account open this page will appea