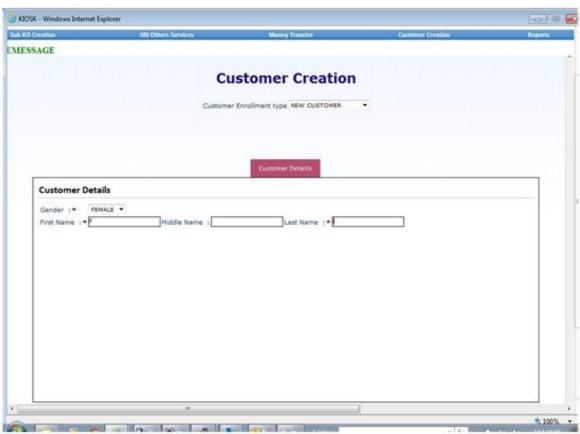

#### **Customer Creation -> Customer Details:**

This screen is used to create a new customer. Fill in the details and click submit to proceed.

**Actions**: *Update* 

Customer creation