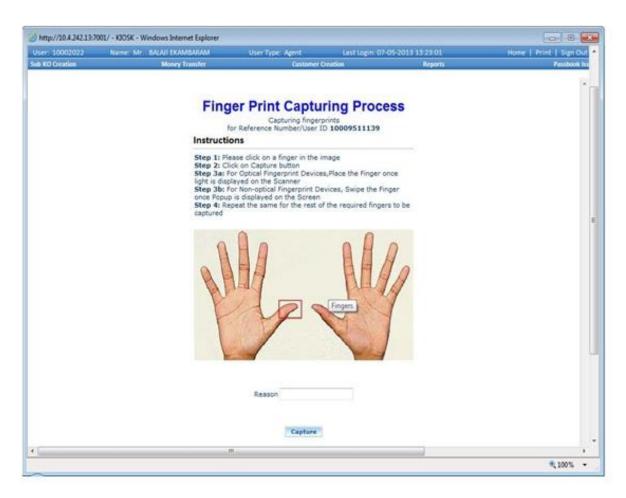

## **Finger Print Capturing Process:**

Click on capture to activate the device. When the device gets activated, put and press the selected finger on the device to get the finger prints.

Finger print capturing process