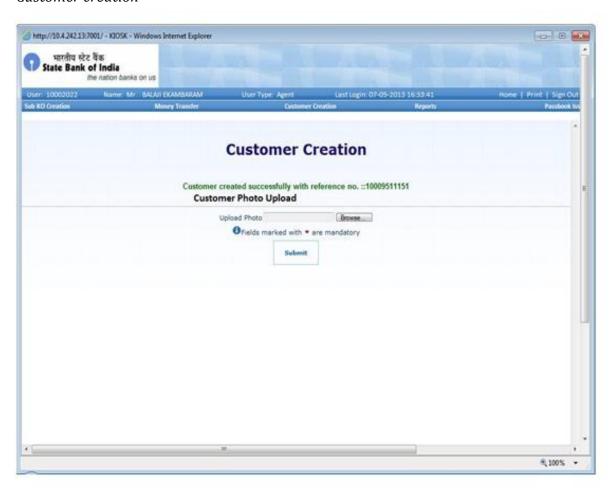

# **Photo Upload post Customer Creation:**

A message would be viewable showing "Customer created successfully". A photo upload option will appear. Click on browse to add the photo to be uploaded. Click on submit.

#### Customer creation