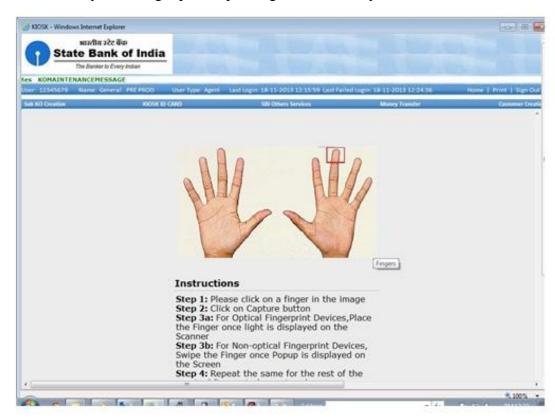

## **Finger Print Capturing Process:**

Click on capture to activate the device. When the device gets activated, put and press the selected finger on the device to get the finger prints.

Finger print capturing process