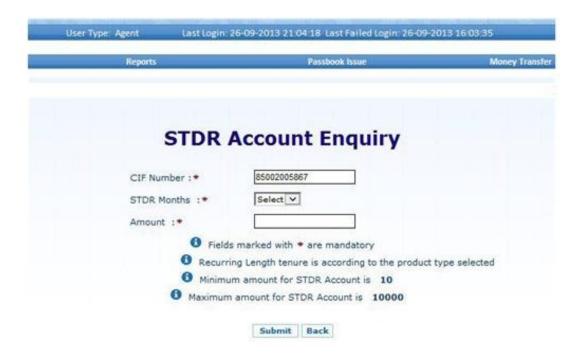

## **Customer Login -> Transactions -> STDR account open:**

when user select STDR account open this page will appea