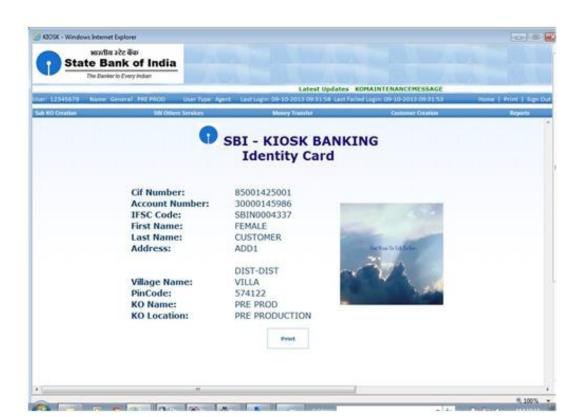

# Passbook issue-> ID card generation:

After clicking on the tab "ID card Generation" the below shown page will appear. Fill in the details and click on query. This is meant to provide passbook or id card of a customer.

**Actions**: Generate

After click on submit button id card page will appear.