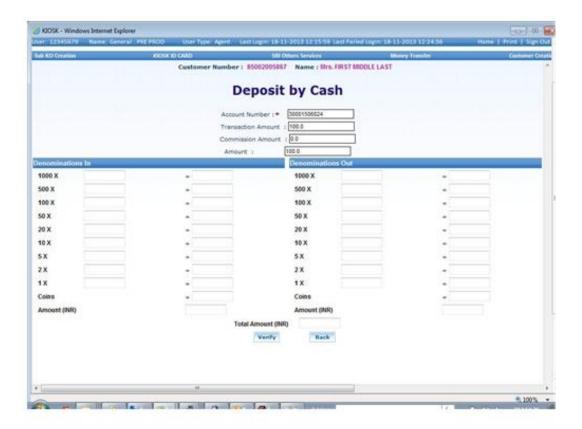

# **Customer Login -> Transactions -> Deposit:**

Denomination screen for cash deposit

# Including commission plan

Verification Page: before confirmation of deposit or any other transaction user should verify with Finger print capture again and it verify with the database.

confirmation page: