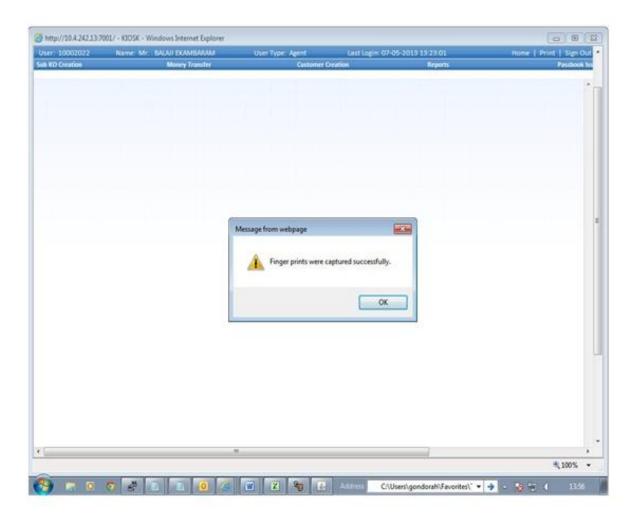

# **Finger Print Capture Success Screen:**

An alert box will appear showing the message that all the finger prints have been captured successfully. Click on ok to continue.