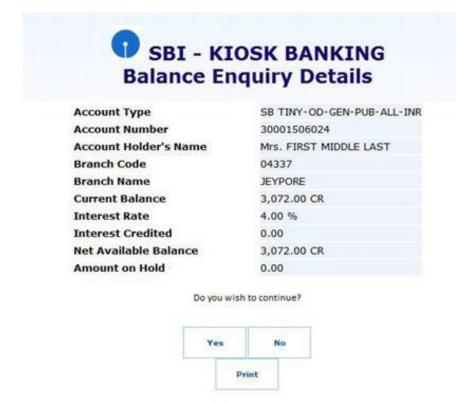

# **Customer Login -> Transactions -> Balance enquiry:**

When user select Balance enquiry this page will appear