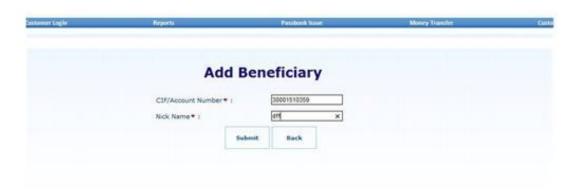

## **Customer Login -> Transactions -> Add Beneficiary:**

when user select Add Beneficiary this page will appear