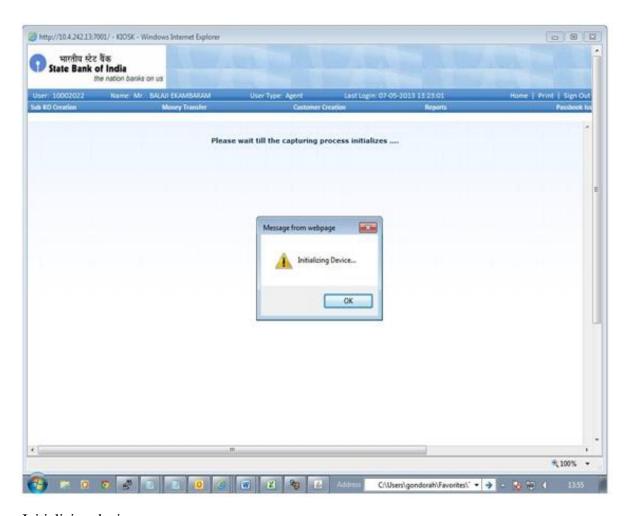

# **Initializing device (fingerprint capture):**

An alert box will appear showing the message "initializing device". Click on ok to continue.

Initializing device