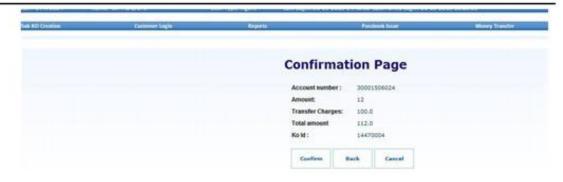

button.

G . 9,1005 .

Carcal intraner | Protected Works Citi



After that page redirected to the account summary page:



Here user should select the one services from:

- 1. Deposit
- 2. Withdraw
- 3. Balance Enquiry
- 4. Add Beneficiary
- 5. Fund Transfer
- 6. Delete beneficiary
- 7. Mini Statement
- 8. STDR account open

#### n

# **Customer Login -> Transactions -> Deposit:**

Denomination screen for cash deposit



# Including commission plan



Verification Page: before confirmation of deposit or any other transaction user should verify with Finger print capture again and it verify with the database.



confirmation page:





# **Customer Login -> Transactions -> Withdraw:**

when user select withdraw this page will appear







#### withdrawal Receipt:



Confirmation Page:





# **Customer Login -> Transactions -> Balance enquiry:**

When user select Balance enquiry this page will appear





## **Customer Login -> Transactions -> Add Beneficiary:**

when user select Add Beneficiary this page will appear







#### confirmation page



# **Customer Login -> Transactions -> Fund Transfer:**





#### a

# **Customer Login -> Transactions -> Delete Beneficiary:**





### **Customer Login -> Transactions -> Mini Statement:**

when user select mini statement this page will appear





## **Customer Login -> Transactions -> STDR account open:**

when user select STDR account open this page will appea