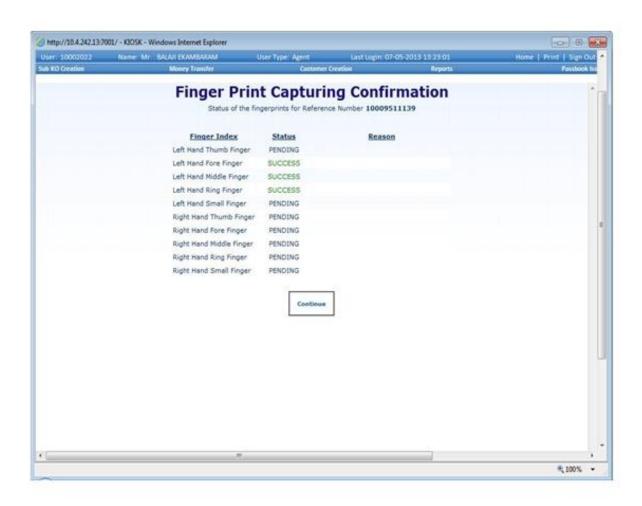

# **Finger Print Capturing Confirmation:**

This page would be viewed after the finger prints of all the three fingers are captured. Click on continue to move ahead to the finger print preference page.