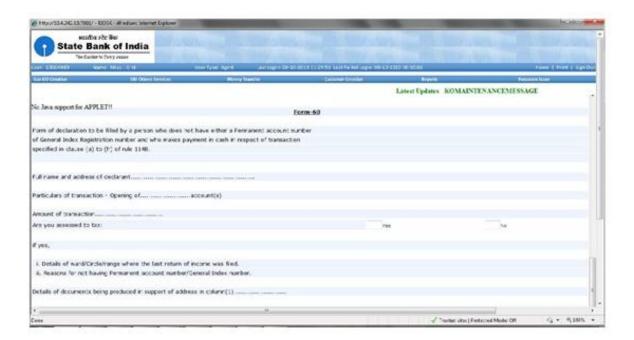

# **Customer Creation -> Print Account Opening Form:**

After clicking on the tab "print account opening form" the below shown page will appear. Fill in the details and click on query. This is meant to provide account opening form of a customer.

**Actions**: fetch

After fill reference number this page will appear:

#### Account opening form: