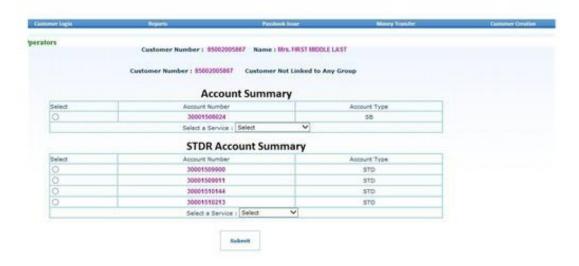

## **Customer Login ->**

For Customer login customer should enter cif number and then click on submit button.

G . 9,1005 .

Carcal intraner | Protected Works Citi

After that page redirected to the account summary page:

Here user should select the one services from:

- 1. Deposit
- 2. Withdraw
- 3. Balance Enquiry
- 4. Add Beneficiary
- 5. Fund Transfer
- 6. Delete beneficiary
- 7. Mini Statement
- 8. STDR account open