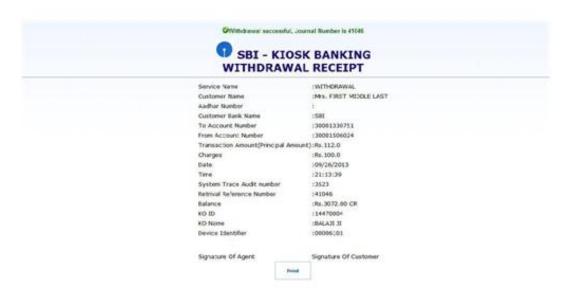

and then click on submit button.

G . 9,1005 .

Carcal intraner | Protected Works Citi



After that page redirected to the account summary page:



Here user should select the one services from:

- 1. Deposit
- 2. Withdraw
- 3. Balance Enquiry
- 4. Add Beneficiary
- 5. Fund Transfer
- 6. Delete beneficiary
- 7. Mini Statement
- 8. STDR account open

#### n

# **Customer Login -> Transactions -> Deposit:**

Denomination screen for cash deposit



# Including commission plan



Verification Page: before confirmation of deposit or any other transaction user should verify with Finger print capture again and it verify with the database.



confirmation page:





# **Customer Login -> Transactions -> Withdraw:**

when user select withdraw this page will appear







#### withdrawal Receipt:



Confirmation Page:





# **Customer Login -> Transactions -> Balance enquiry:**

When user select Balance enquiry this page will appear





## **Customer Login -> Transactions -> Add Beneficiary:**

when user select Add Beneficiary this page will appear







#### confirmation page



# **Customer Login -> Transactions -> Fund Transfer:**





#### a

# **Customer Login -> Transactions -> Delete Beneficiary:**





### **Customer Login -> Transactions -> Mini Statement:**

when user select mini statement this page will appear





## **Customer Login -> Transactions -> STDR account open:**

when user select STDR account open this page will appea