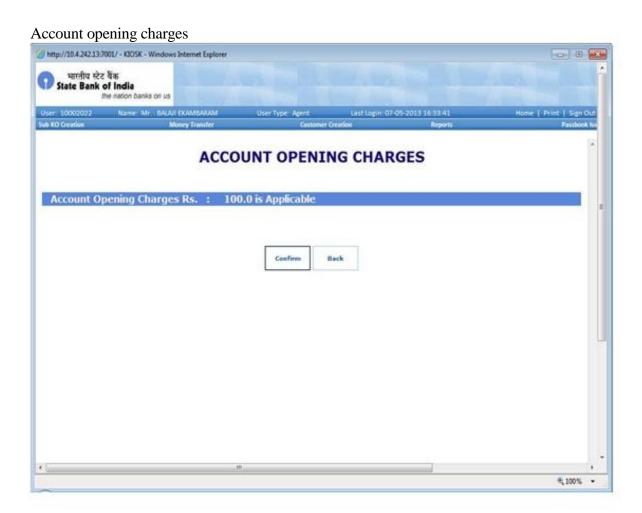

## **Account Opening Charges:**

After the above process is completed, user will be directed to this page showing the account opening charges. Click on confirm to proceed.