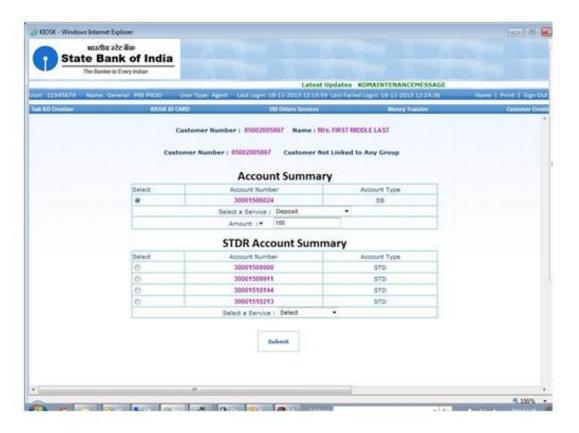

# **Customer Login -> Transactions -> Deposit:**

Denomination screen for cash deposit

# Including commission plan

Verification Page: before confirmation of deposit or any other transaction user should verify with Finger print capture again and it verify with the database.

confirmation page: