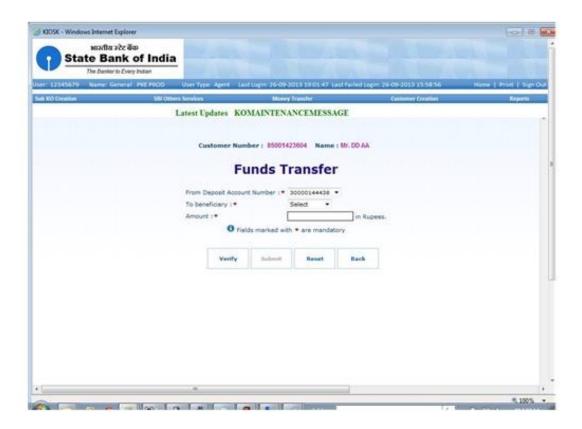

open

#### n

# **Customer Login -> Transactions -> Deposit:**

Denomination screen for cash deposit



# Including commission plan



Verification Page: before confirmation of deposit or any other transaction user should verify with Finger print capture again and it verify with the database.



confirmation page:





# **Customer Login -> Transactions -> Withdraw:**

when user select withdraw this page will appear







#### withdrawal Receipt:



Confirmation Page:





# **Customer Login -> Transactions -> Balance enquiry:**

When user select Balance enquiry this page will appear





## **Customer Login -> Transactions -> Add Beneficiary:**

when user select Add Beneficiary this page will appear







#### confirmation page



# **Customer Login -> Transactions -> Fund Transfer:**





#### a

# **Customer Login -> Transactions -> Delete Beneficiary:**





### **Customer Login -> Transactions -> Mini Statement:**

when user select mini statement this page will appear





## **Customer Login -> Transactions -> STDR account open:**

when user select STDR account open this page will appea