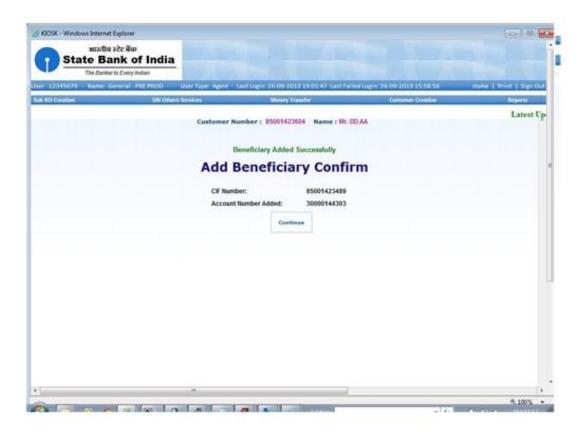

## **Customer Login -> Transactions -> Add Beneficiary:**

when user select Add Beneficiary this page will appear

#### confirmation page