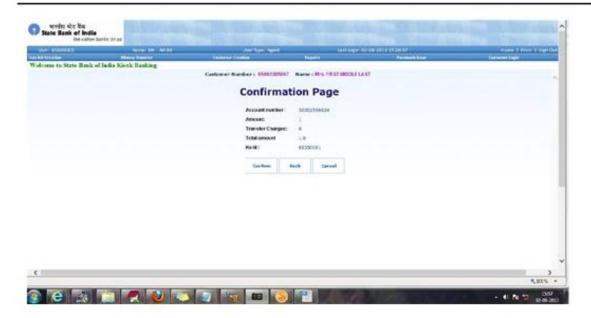

# Including commission plan

Verification Page: before confirmation of deposit or any other transaction user should verify with Finger print capture again and it verify with the database.

confirmation page: