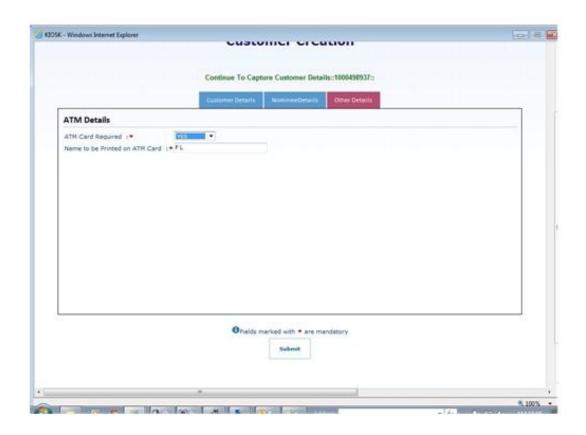

perly in the form that would appear as shown. After filling this up click on the other tab "Nominee details" to continue

#### Customer details



### **Nominee Details:**

After clicking on the tab "nominee details" the below shown page will appear. Fill in the details and click on submit. This is meant to provide all necessary details of a nominee.

# Nominee details MOSK - Windows Internet Explorer customer creation Continue To Capture Customer Details::1000498937:: Nominee Details Nominate a person :\* FDF ZSH Nominee Name :\* Nominee Address :\* 10/10/1983 Nominee Relation Type 1\* MOTHER Nominee DOB 1♥ 29 Nominee Age : Nominee Name To Se Printed in Passbook : YES . Linkage Individual Account to SHG Account : ■ NO ■ OFields marked with \* are mandatory

### Other Details:ATM details



# **Photo Upload post Customer Creation:**

A message would be viewable showing "Customer created successfully". A photo upload option will appear. Click on browse to add the photo to be uploaded. Click on submit.

#### Customer creation



#### **Customer Reference Card Details:**



## **Account Opening Charges:**

After the above process is completed, user will be directed to this page showing the account opening charges. Click on confirm to proceed.



#### 7

### **Customer Creation -> Continue Customer Creation:**

After clicking on the tab "continue customer creation" the below shown page will appear. Fill in the details and click on submit. This is meant to provide all remaining links for customer creation for that particular reference number.

**Actions**: Creation



Continue c