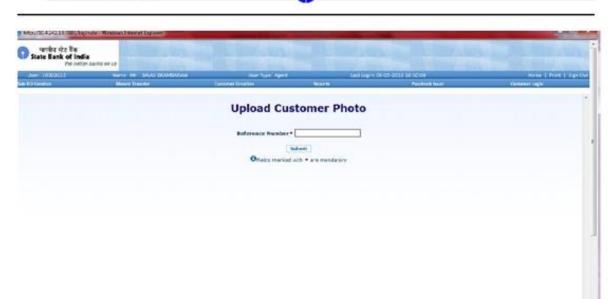

# **Customer Creation -> Re-upload Customer Photo:**

This is for uploading photo against the records which doesn't have one. Enter the reference number and click on submit.

**Actions**: Update

Re upload customer photo