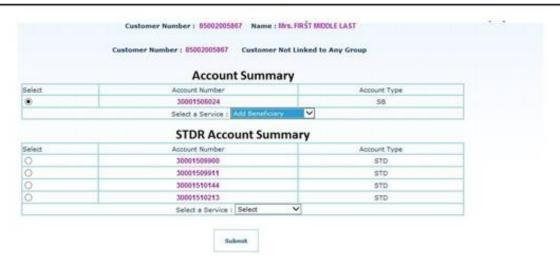

## **Customer Login ->**

For Customer login customer should enter cif number and then click on submit button.

G . 9,1005 .

Carcal intraner | Protected Works Citi

After that page redirected to the account summary page:

Here user should select the one services from:

- 1. Deposit
- 2. Withdraw
- 3. Balance Enquiry
- 4. Add Beneficiary
- 5. Fund Transfer
- 6. Delete beneficiary
- 7. Mini Statement
- 8. STDR account open

## **Customer Login -> Transactions -> Add Beneficiary:**

when user select Add Beneficiary this page will appear