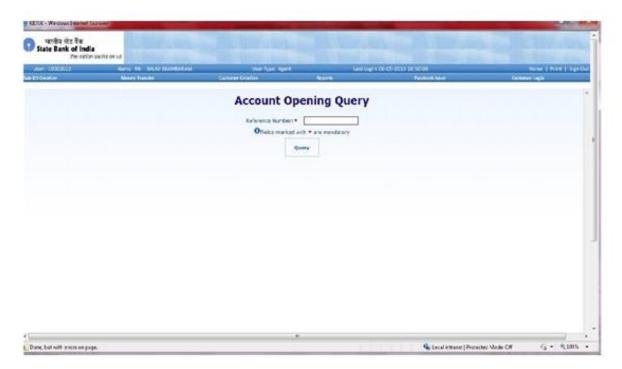

# **Customer Creation -> Print Account Opening Form:**

After clicking on the tab "print account opening form" the below shown page will appear. Fill in the details and click on query. This is meant to provide account opening form of a customer.

**Actions**: fetch

After fill reference number this page will appear:

#### Account opening form: