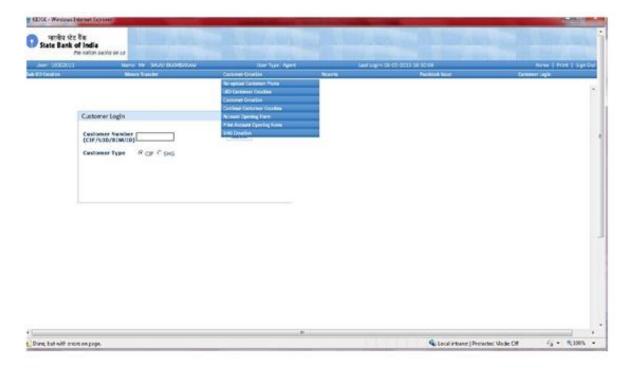

### **Customer Creation -> Menu:**

The screenshot shows the customer creation menu.

Customer creation

## **Customer Login ->**

For Customer login customer should enter cif number and then click on submit button.

G . 9,1005 .

Carcal intraner | Protected Works Citi

After that page redirected to the account summary page: