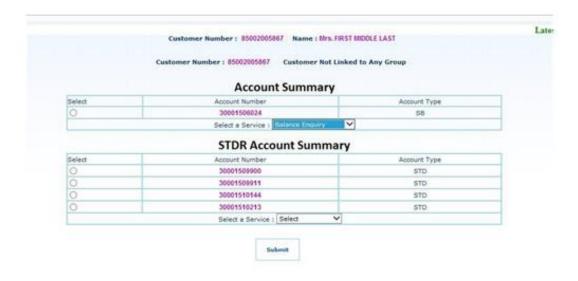

## **Customer Login ->**

For Customer login customer should enter cif number and then click on submit button.

G . 9,1005 .

Carcal intraner | Protected Works Citi

After that page redirected to the account summary page:

Here user should select the one services from:

- 1. Deposit
- 2. Withdraw
- 3. Balance Enquiry
- 4. Add Beneficiary
- 5. Fund Transfer
- 6. Delete beneficiary
- 7. Mini Statement
- 8. STDR account open