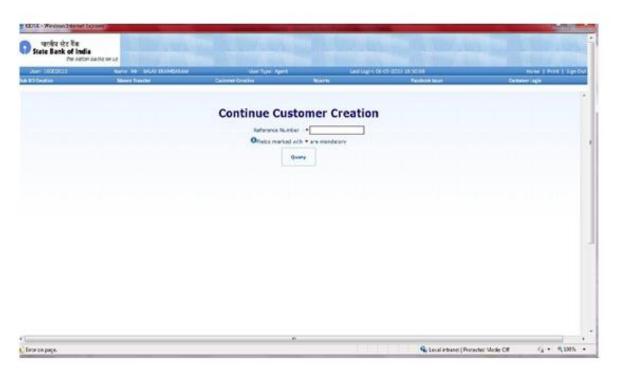

### **Customer Creation -> Continue Customer Creation:**

After clicking on the tab "continue customer creation" the below shown page will appear. Fill in the details and click on submit. This is meant to provide all remaining links for customer creation for that particular reference number.

**Actions**: Creation

Continue customer creation