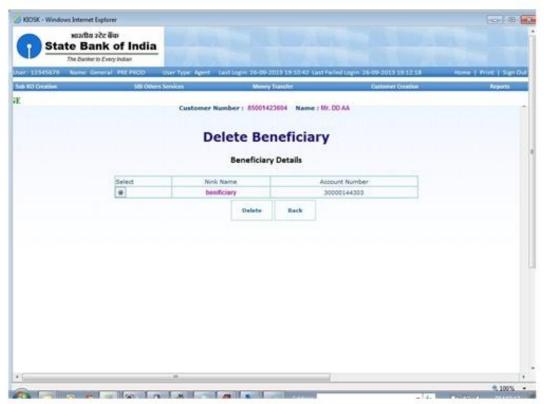

ion screen for cash deposit



# Including commission plan



Verification Page: before confirmation of deposit or any other transaction user should verify with Finger print capture again and it verify with the database.



confirmation page:





# **Customer Login -> Transactions -> Withdraw:**

when user select withdraw this page will appear







#### withdrawal Receipt:



Confirmation Page:





# **Customer Login -> Transactions -> Balance enquiry:**

When user select Balance enquiry this page will appear





## **Customer Login -> Transactions -> Add Beneficiary:**

when user select Add Beneficiary this page will appear







#### confirmation page



# **Customer Login -> Transactions -> Fund Transfer:**





#### a

# **Customer Login -> Transactions -> Delete Beneficiary:**





### **Customer Login -> Transactions -> Mini Statement:**

when user select mini statement this page will appear





## **Customer Login -> Transactions -> STDR account open:**

when user select STDR account open this page will appea