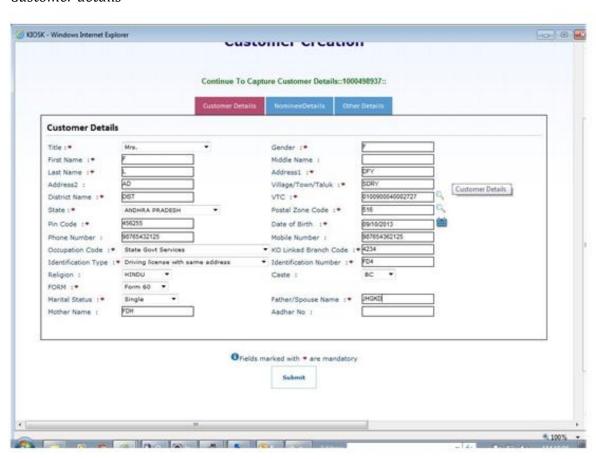

# **Customer Details:**

To continue with the rest of the customer creation process, fill in the details properly in the form that would appear as shown. After filling this up click on the other tab "Nominee details" to continue

#### Customer details