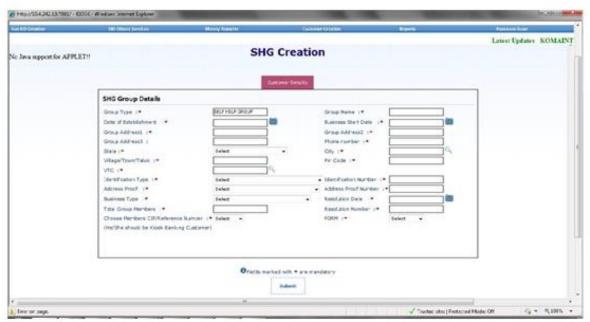

#### **Customer Creation -> SHG Creation:**

After clicking on SHG Creation the page, To continue with the rest of the shg group creation process, fill in the details properly in the form that would appear as shown. After filling this up click on the submit to continue.

**Actions**: Create

SHG creation

a

After that customer should enter the two or three reference number for signatories and then click on submit button for completing the shg group creation.