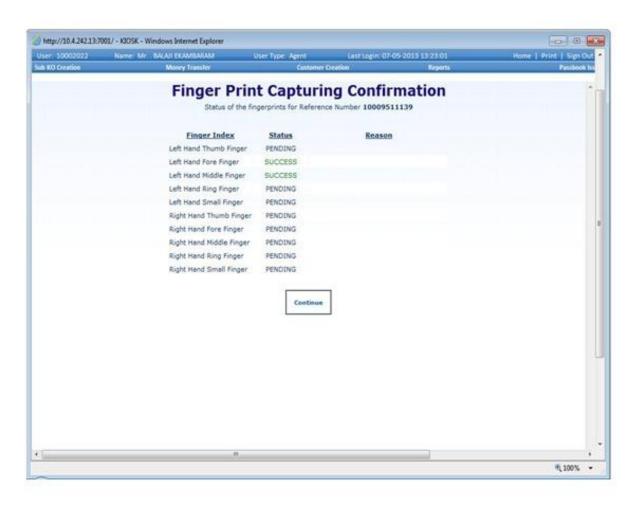

## **Finger Print Capturing Confirmation:**

Another success page of the same kind as mentioned before. Click on continue to proceed.