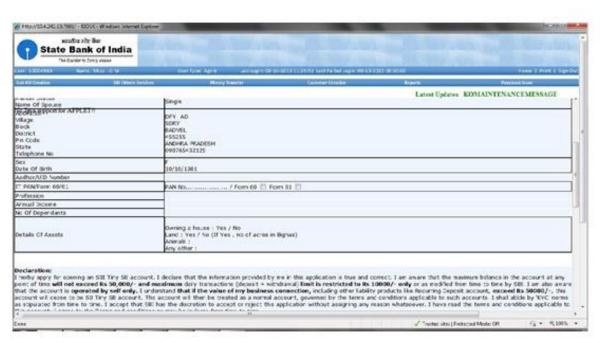

# **Customer Creation -> Print Account Opening Form:**

After clicking on the tab "print account opening form" the below shown page will appear. Fill in the details and click on query. This is meant to provide account opening form of a customer.

**Actions**: fetch

After fill reference number this page will appear:

#### Account opening form: