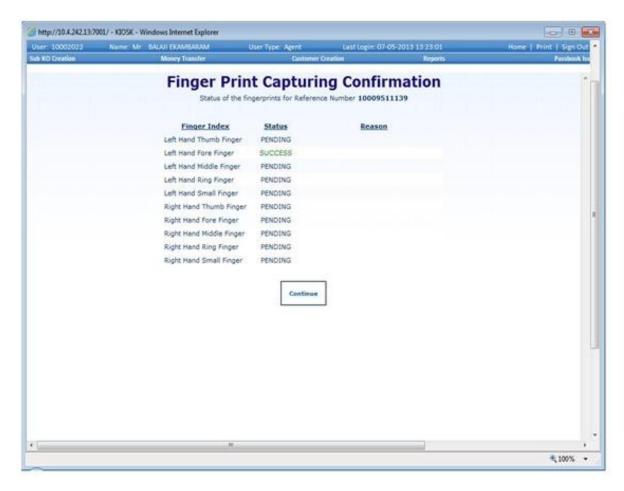

# **Finger Print Capturing Confirmation:**

There would be a "success" status against the selected finger thus informing that the finger print of that particular finger is captured. Click on continue to move ahead with the same process again.

Finger print capturing confirmation