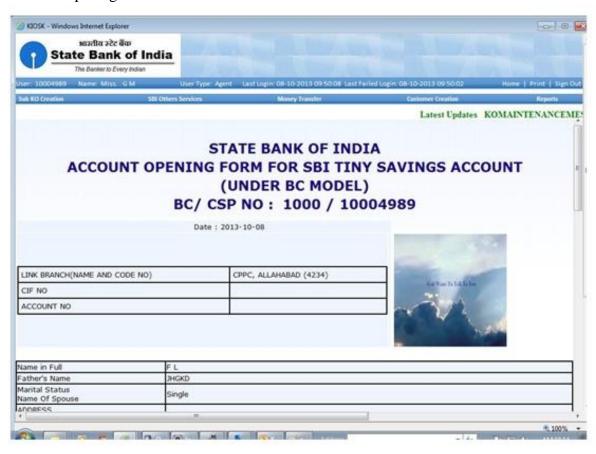

# **Customer Creation -> Print Account Opening Form:**

After clicking on the tab "print account opening form" the below shown page will appear. Fill in the details and click on query. This is meant to provide account opening form of a customer.

**Actions**: fetch

After fill reference number this page will appear:

#### Account opening form: