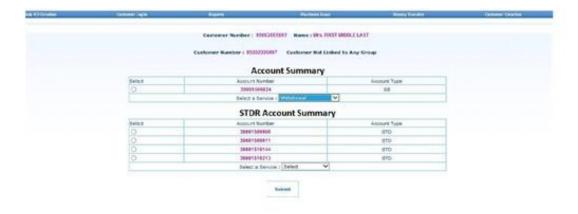

## **Customer Login ->**

For Customer login customer should enter cif number and then click on submit button.

G . 9,1005 .

Carcal intraner | Protected Works Citi

After that page redirected to the account summary page:

Here user should select the one services from:

- 1. Deposit
- 2. Withdraw
- 3. Balance Enquiry
- 4. Add Beneficiary
- 5. Fund Transfer
- 6. Delete beneficiary
- 7. Mini Statement
- 8. STDR account open